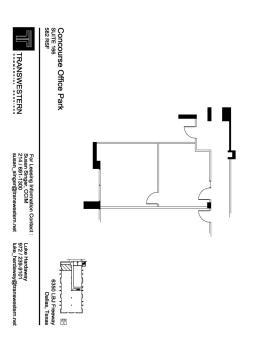

### SUITE FEATURES

- 582 Rentable Square Feet
- One large window office with reception area
- Built-in Reception desk
- Efficient space usage